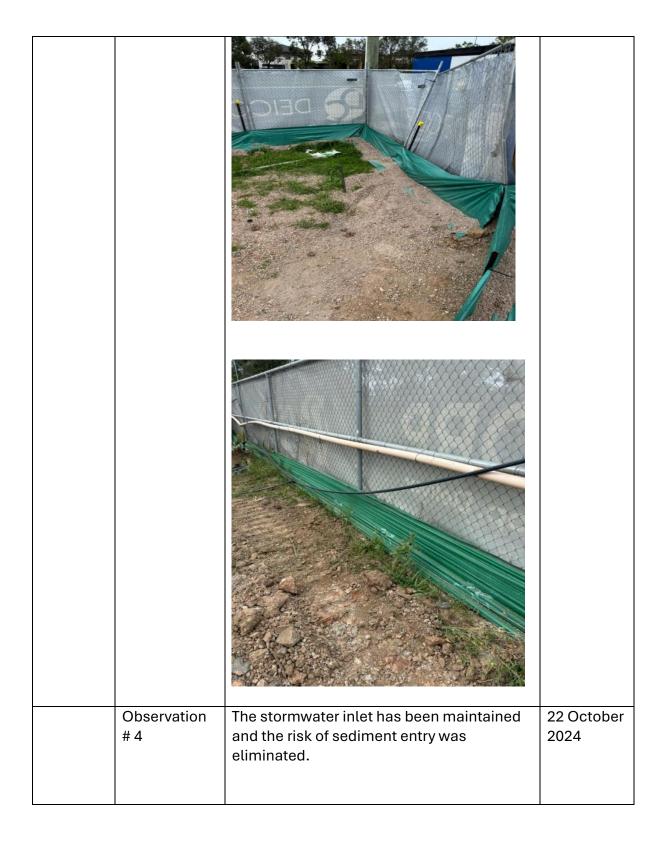

| CoA | Summary of Observation – IA7                                                                                                                                                                                                                                     |
|-----|------------------------------------------------------------------------------------------------------------------------------------------------------------------------------------------------------------------------------------------------------------------|
| A26 | Observation 1: It is noted that Deicorp's Action List (Proponent's Response) does not include timeframes for the close-out of actions, as requested by DPHI after the IA6 audit submission.                                                                      |
| D8  | Observation 2: It is noted that Deicorp's Action List (Proponent's Response) does not include timeframes for the close-out of actions, as requested by DPHI after the IA6 audit submission.                                                                      |
| D23 | Observation 3: A sediment fence was in place along the inside of the southern boundary fence but had come away in several locations and had not been well maintained since the last audit. Various miscellaneous materials were stored around the site boundary. |
| D23 | Observation 3: One stormwater inlet on Conferta Avenue was not adequately protected and risk of sediment entry was identified.                                                                                                                                   |