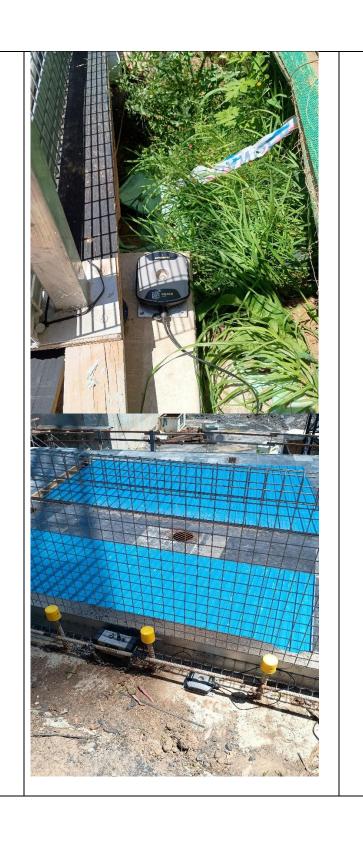

| A26 | Observation<br># 1<br>Observation | Include a time frame for actions close-out for future action list Include a time frame for actions close-out |                    |
|-----|-----------------------------------|--------------------------------------------------------------------------------------------------------------|--------------------|
| D23 | # 2<br>Observation<br># 3         | for future action list  The sediment fence has been well maintained as shown on the below figures.           | 23 October<br>2024 |
|     |                                   |                                                                                                              |                    |