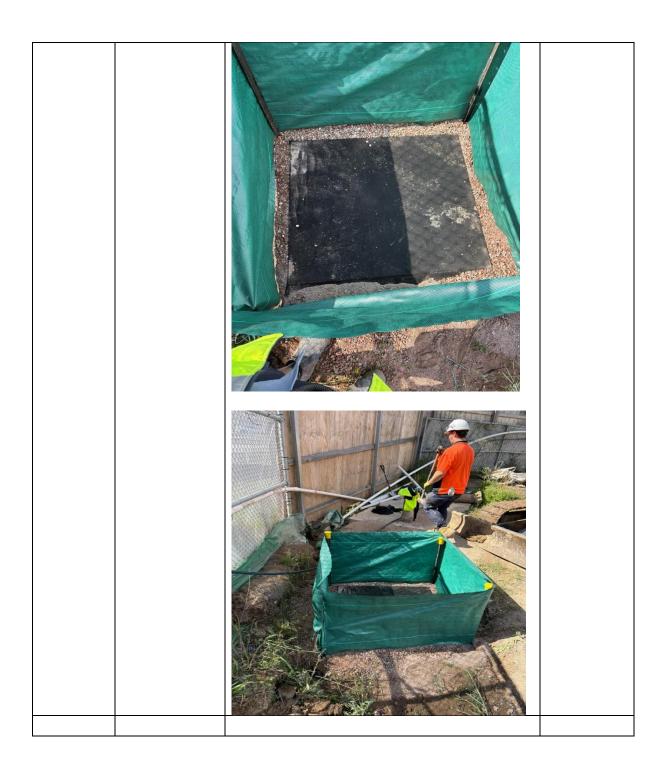

| A26 | Observation<br># 1<br>Observation | Include a time frame for actions close-out for future action list Include a time frame for actions close-out |                    |
|-----|-----------------------------------|--------------------------------------------------------------------------------------------------------------|--------------------|
| D23 | # 2<br>Observation<br># 3         | for future action list  The sediment fence has been well maintained as shown on the below figures.           | 23 October<br>2024 |
|     |                                   |                                                                                                              |                    |